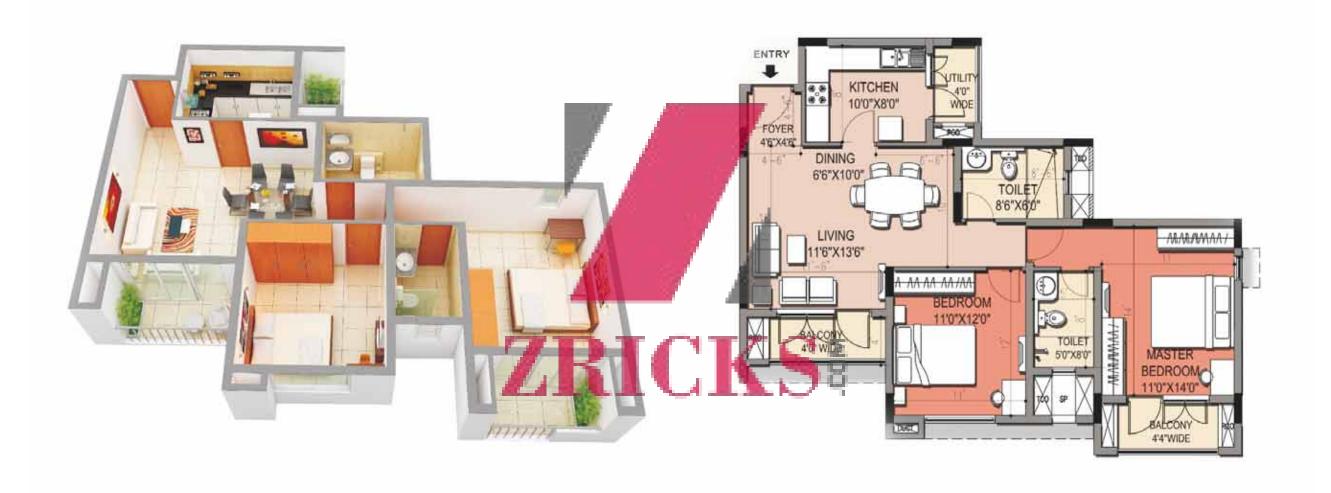

### APARTMENT FLOORING:

 Vitrified tiles in living, dining, bedrooms, passages leading to bedrooms and in balcony of living and dining area

### KITCHEN & UTILITY:

- Vitrified tile flooring in kitchen and utility area
- Vitrified or ceramic tile dado up to 2' ht above kitchen counter
- Highly polished granite for kitchen counter top
- Single bowl, single drain stainless steel sink in 1 BHK and double bowl single drain stainless steel sink in 2 BHK apartments with premium quality hot and cold water basin mixer.
- Provision for water purifier above the drain board

### **BATHROOMS:**

- Anti skid/matt ceramic designer tile flooring
- Colored glazed/matt finished designer tiles up to the false ceiling
- Master bathrooms Glass partition for shower area with good quality vitreous ware granite/marble counter-top wash basin with hot and cold water mixer
- Common bedroom bathroom (2 BHKs) Good quality vitreous ware granite/marble
   counter-top wash basin with bottle trap/pedestal
- All bathroom are fitted with wall mounted EWC with premium quality CP fittings and sanitary fixtures.