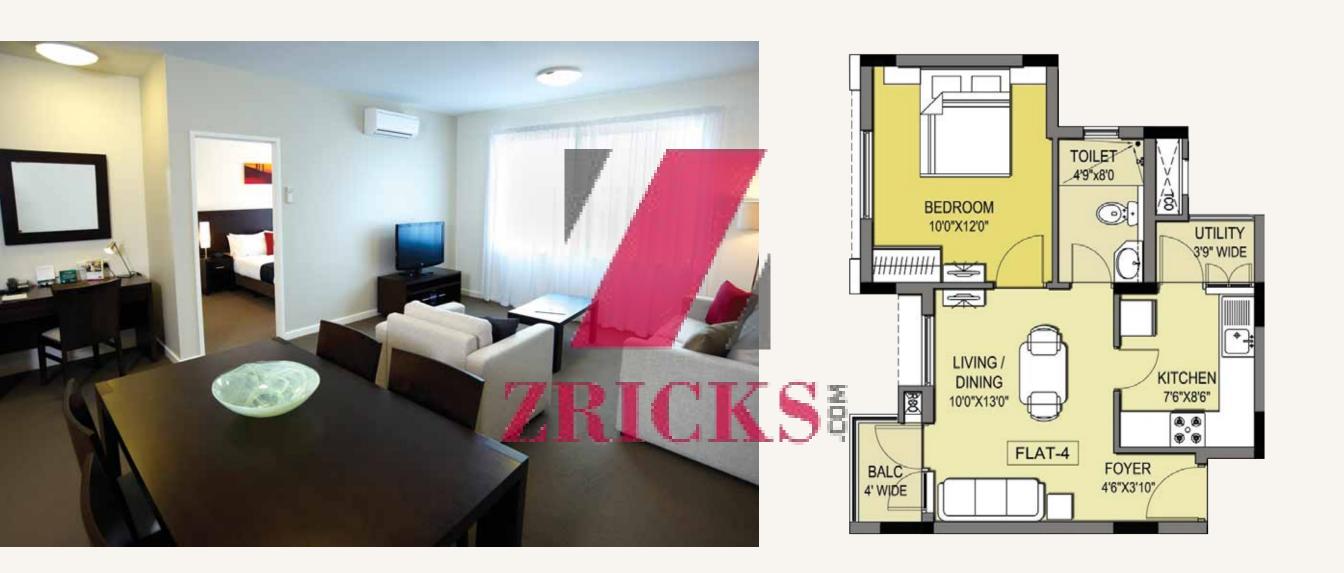

# MANHATTAN CONDOS

| Madison Towers (E1); 7 Floors |                              |               |      |  |
|-------------------------------|------------------------------|---------------|------|--|
| Unit Series                   | Configuration                | Туре          | Size |  |
| 1                             | 1 BHK<br>Manhattan<br>Condos | Premium       | 620  |  |
| 2                             |                              | Premium       | 615  |  |
| 3                             |                              | Premium       | 615  |  |
| 4                             |                              | Super Premium | 618  |  |
| 5                             |                              | Super Premium | 618  |  |
| 6                             |                              | Premium       | 611  |  |
| 7                             |                              | Premium       | 611  |  |
| 8                             |                              | Premium       | 620  |  |

## MANHATTAN CONDOS

| Broadway Tower (E2) & Lexington Tower (E4); 7 Floors |                              |               |      |  |
|------------------------------------------------------|------------------------------|---------------|------|--|
| Unit Series                                          | Configuration                | Туре          | Size |  |
| 1                                                    | 1 BHK<br>Manhattan<br>Condos | Premium       | 620  |  |
| 2                                                    |                              | Premium       | 611  |  |
| 3                                                    |                              | Premium       | 611  |  |
| 4                                                    |                              | Premium       | 618  |  |
| 5                                                    |                              | Super Premium | 618  |  |
| 6                                                    |                              | Premium       | 615  |  |
| 7                                                    |                              | Premium       | 615  |  |
| 8                                                    |                              | Premium       | 620  |  |