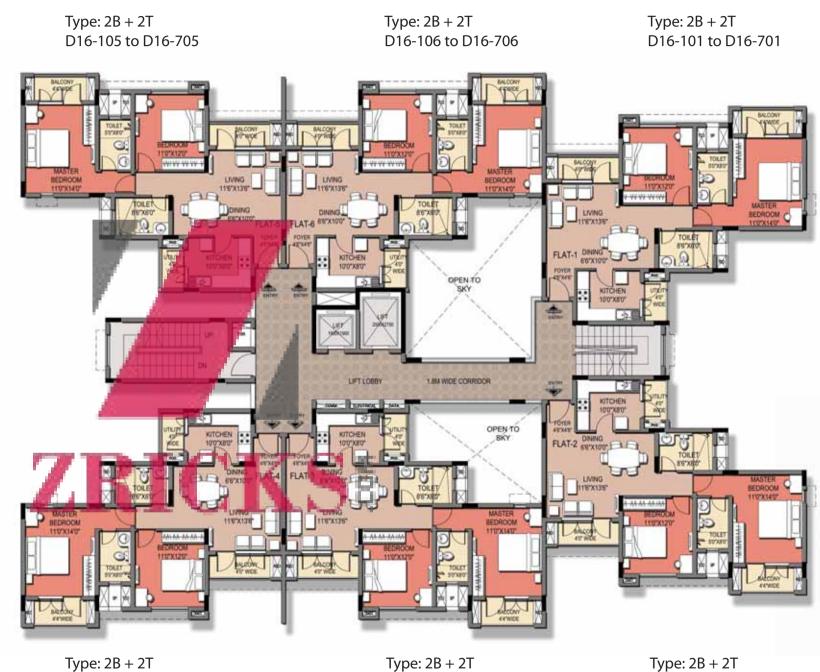

## TOWER (D16) 2 BHK CONDOS MANHATTAN CONDOS

| Tower (D 16); 7 Floors |               |         |      |  |  |
|------------------------|---------------|---------|------|--|--|
| Unit Series            | Configuration | Туре    | Size |  |  |
| 1                      | 2 BHK Condos  | Premium | 1255 |  |  |
| 2                      |               | Premium | 1255 |  |  |
| 3                      |               | Premium | 1243 |  |  |
| 4                      |               | Premium | 1254 |  |  |
| 5                      |               | Premium | 1254 |  |  |
| 6                      |               | Premium | 1243 |  |  |

Type: 2B + 2T D16-104 to D16-704

Type: 2B + 2T D16-103 to D16-703

Type: 2B + 2T D16-102 to D16-702

TOWER (D17) 2 BHK CONDOS MANHATTAN CONDOS

| Tower (D 17); 7 Floors |                |         |      |  |
|------------------------|----------------|---------|------|--|
| Unit Series            | Configuration  | Туре    | Size |  |
| 1                      | - 2 BHK Condos | Premium | 1243 |  |
| 2                      |                | Premium | 1254 |  |
| 3                      |                | Premium | 1254 |  |
| 4                      |                | Premium | 1243 |  |
| 5                      |                | Premium | 1255 |  |
| 6                      |                | Premium | 1255 |  |