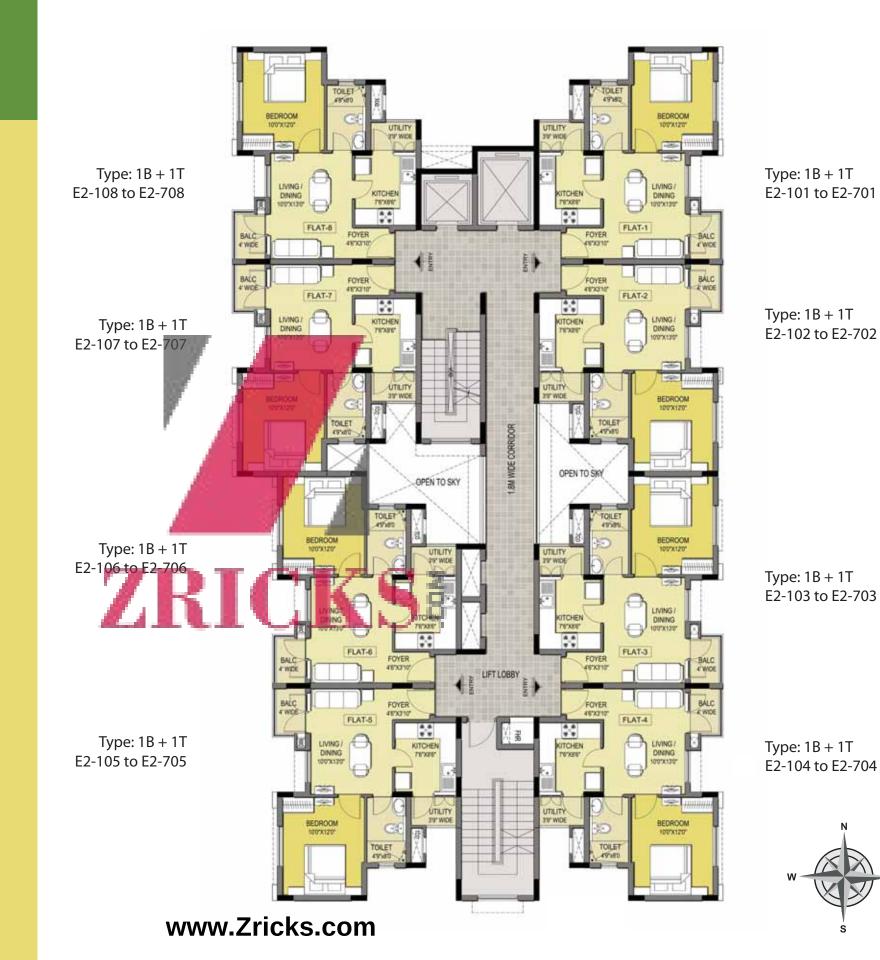

# MANHATTAN CONDOS

| Madison Towers (E1); 7 Floors |                              |               |      |  |
|-------------------------------|------------------------------|---------------|------|--|
| Unit Series                   | Configuration                | Туре          | Size |  |
| 1                             | 1 BHK<br>Manhattan<br>Condos | Premium       | 620  |  |
| 2                             |                              | Premium       | 615  |  |
| 3                             |                              | Premium       | 615  |  |
| 4                             |                              | Super Premium | 618  |  |
| 5                             |                              | Super Premium | 618  |  |
| 6                             |                              | Premium       | 611  |  |
| 7                             |                              | Premium       | 611  |  |
| 8                             |                              | Premium       | 620  |  |

# BROADWAY TOWER (E2) & LEXINGTON TOWER (E4)

## MANHATTAN CONDOS

| Broadway Tower (E2) & Lexington Tower (E4); 7 Floors |                              |               |      |  |
|------------------------------------------------------|------------------------------|---------------|------|--|
| Unit Series                                          | Configuration                | Туре          | Size |  |
| 1                                                    | 1 BHK<br>Manhattan<br>Condos | Premium       | 620  |  |
| 2                                                    |                              | Premium       | 611  |  |
| 3                                                    |                              | Premium       | 611  |  |
| 4                                                    |                              | Premium       | 618  |  |
| 5                                                    |                              | Super Premium | 618  |  |
| 6                                                    |                              | Premium       | 615  |  |
| 7                                                    |                              | Premium       | 615  |  |
| 8                                                    |                              | Premium       | 620  |  |