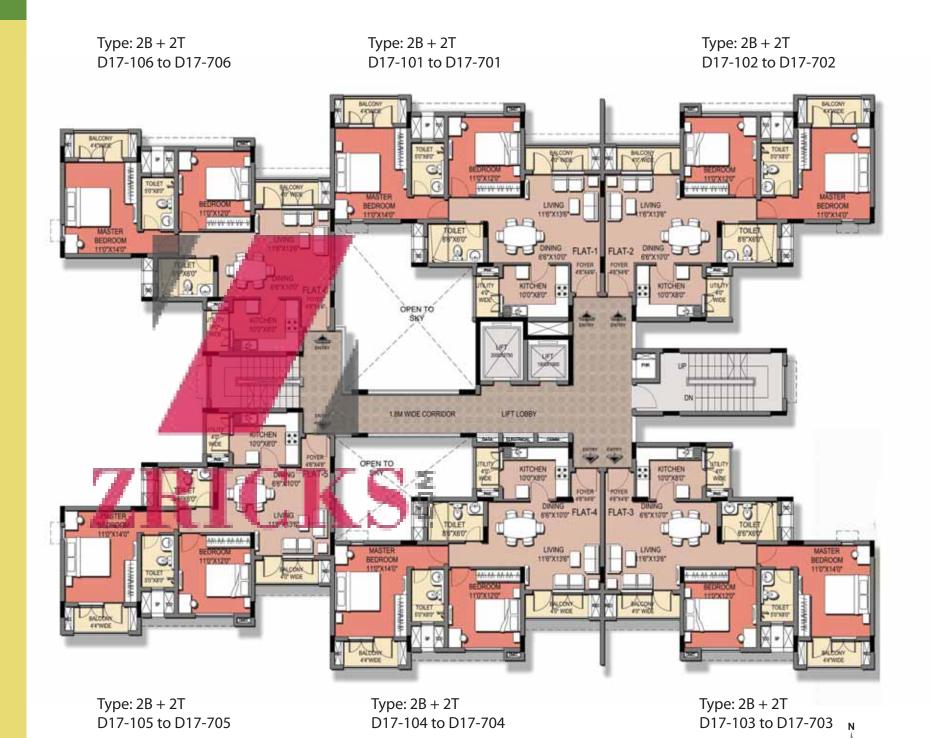

Type: 2B + 2T D16-104 to D16-704

Type: 2B + 2T D16-103 to D16-703

Type: 2B + 2T D16-102 to D16-702

TOWER (D17) 2 BHK CONDOS MANHATTAN CONDOS

| Tower (D 17); 7 Floors |                |         |      |  |
|------------------------|----------------|---------|------|--|
| Unit Series            | Configuration  | Туре    | Size |  |
| 1                      | - 2 BHK Condos | Premium | 1243 |  |
| 2                      |                | Premium | 1254 |  |
| 3                      |                | Premium | 1254 |  |
| 4                      |                | Premium | 1243 |  |
| 5                      |                | Premium | 1255 |  |
| 6                      |                | Premium | 1255 |  |