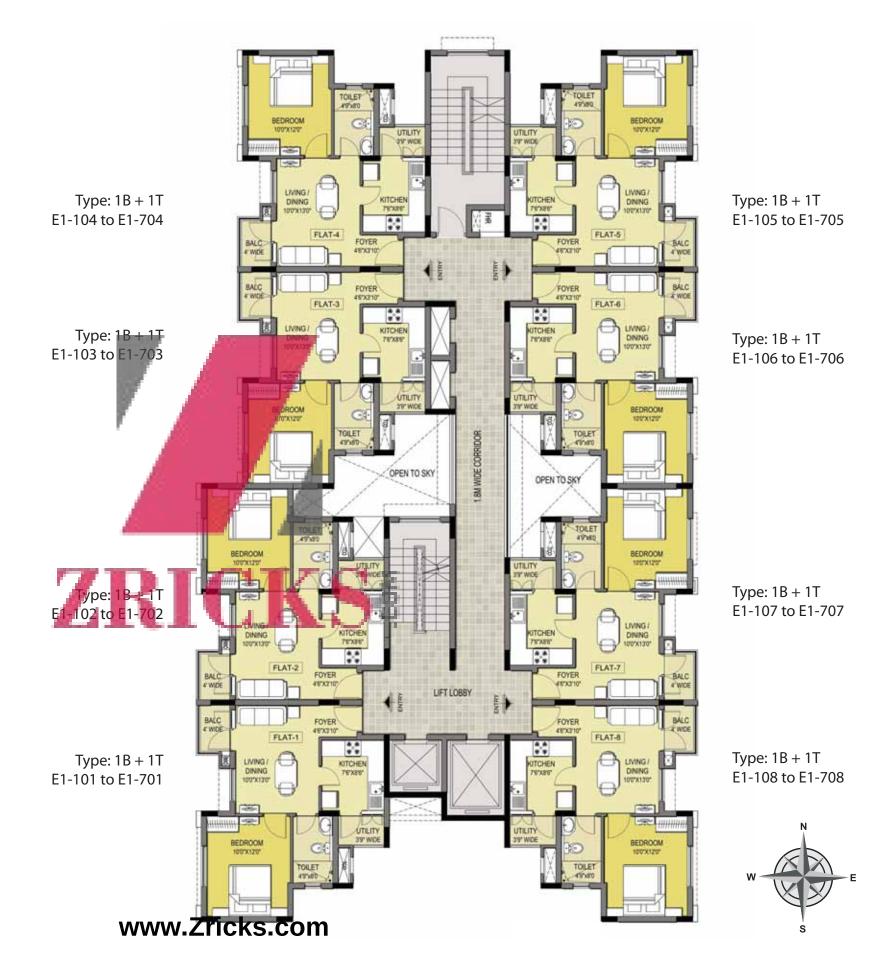

# MANHATTAN CONDOS

| Madison Towers (E1); 7 Floors |                              |               |      |  |
|-------------------------------|------------------------------|---------------|------|--|
| Unit Series                   | Configuration                | Туре          | Size |  |
| 1                             | 1 BHK<br>Manhattan<br>Condos | Premium       | 620  |  |
| 2                             |                              | Premium       | 615  |  |
| 3                             |                              | Premium       | 615  |  |
| 4                             |                              | Super Premium | 618  |  |
| 5                             |                              | Super Premium | 618  |  |
| 6                             |                              | Premium       | 611  |  |
| 7                             |                              | Premium       | 611  |  |
| 8                             |                              | Premium       | 620  |  |