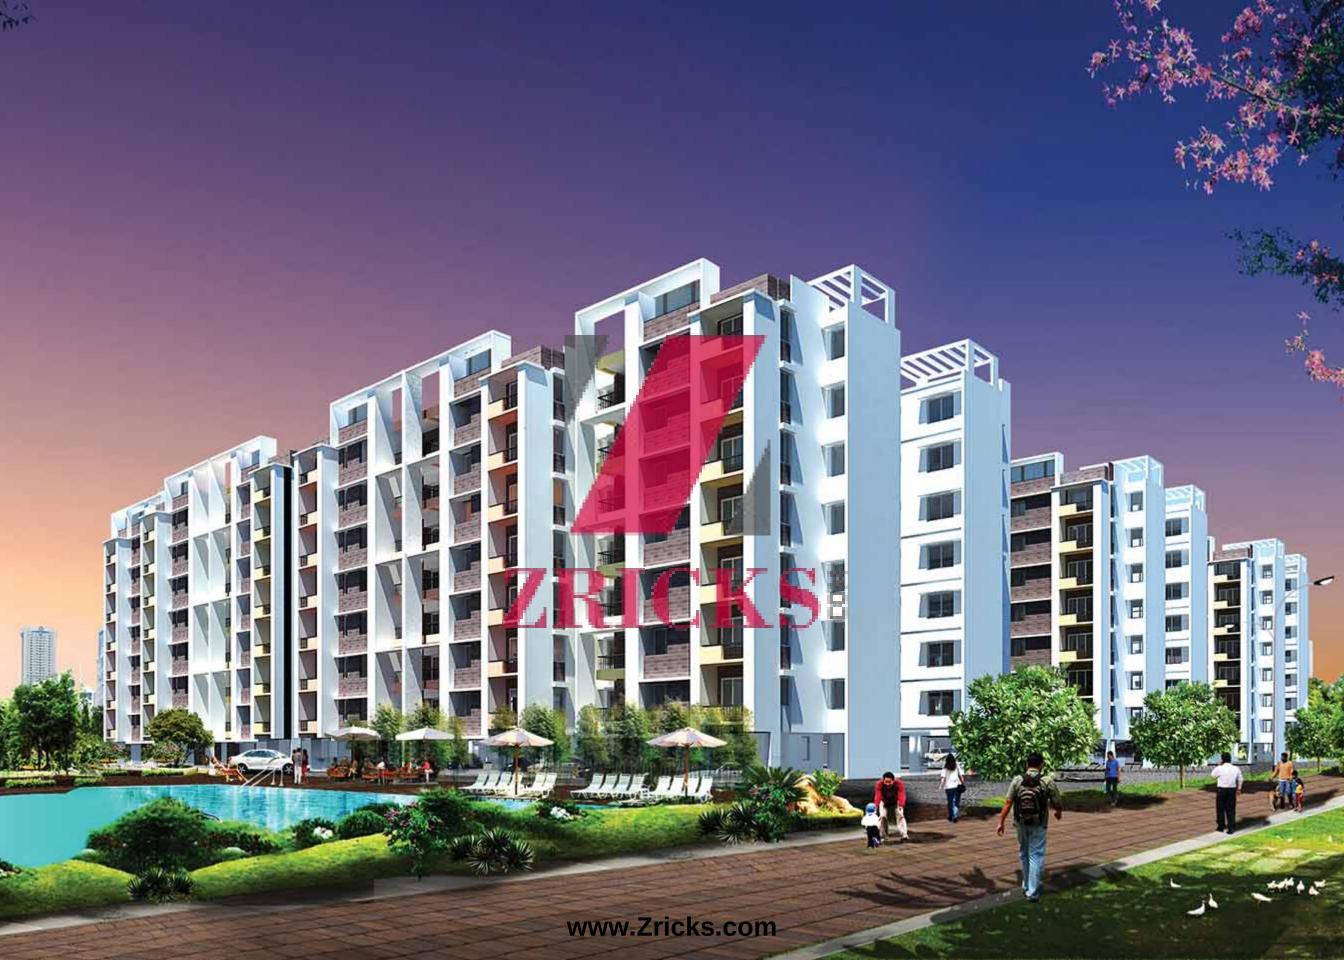

Purva Windermere, the award winning project from Puravankara, sprawls over 55 acres in Pallikaranai. These spacious residences are well connected and promise you a lifestyle upgrade that people in metropolitan cities can only dream of. Located only 7 km from Velachery, with easy access to Airport and IT corridor, Purva Windermere is strategically situated at one of the fastest growing localities coming under the administration of the Chennai Corporation.

Equipped with not just one but two world-class clubhouses, high end amenities, such as basketball court, tennis court, squash court, yoga room, health club, gymnasium etc, Puravankara's perseverance to deliver your wish for a flawlessly balanced standard of living is apparent in this elite enclave.